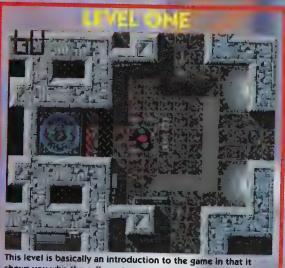

|
|                                                                                                 |
| Postcode:                                                                                       |

Tel (Home): ...... Tel (Work): ..... Company Name (if applicable): .....

Which computer(s), if any, do you own? ..... E&OE - Advertised prices and specifications may change - Please return the coupon for the latest information.

been the middle of space there is a space station overrun with the sellings, not unlike those found in the movie, Aliens. It who contains two valiant soldiers who are trying to wipe out the alien race once and for all. Here is the Games-X guide, telling you how to do just that.





This level is basically an introduction to the game in that it shows you who the evil creatures are and how to open doors and collect keys. All you have to do is run to the left and exit on the lift, but it is also worthwhile checking everywhere else on the level for bonus items



The PLASMA SHOTGUN is the best weapon at an affordable price. This will kill lines of aliens that block

your way by passing through anything in its path











### LEVEL ONE - HYDE PARK



12

the lift

11

Be quick when you

the lift first time. Basically, hit the switch

and leap back up

press this button and

you'll be able to get up

immediately to get on

Place a bomb next to

platform. The explosion

won't harm you. Now press the button to fall

The greatest timing in

the world is needed

here bec